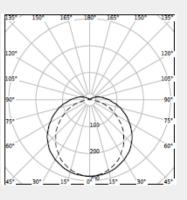

#### **LUMINAIRE TYPE** INDUSTRIAL

System Performance:30WTemperature :4000KLuminous Flux:3897lmLuminous Efficiency:111.3 lm/WCRI:>80Dimensions:W: 99mm xBeam:Wideflood -Gear:ON/OFF, D/Voltage - Frequency:220..240 V,Protection Class:IP65, IK10

4000K 3897lm 111.3 lm/W >80 W: 99mm x L: 1500mm x H: 70mm Wideflood - 90° ÷ 120° ON/OFF , DALI , 1-10V Dimmable 220..240 V, 50..60 Hz IP65, IK10