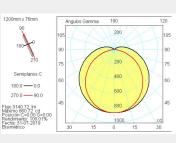

#### LIGHT TECHNOLOGY LED

**Dimensions:** 

| System Power:                 | 28W / 52W             |
|-------------------------------|-----------------------|
| Luminous Flux:                | 3141Lm                |
| Luminaire Efiiciency:         | 112Lm/W               |
| Beam Angle:                   | 120°                  |
| Protection Rating Class:      | IP65 , I              |
| Colour:                       | Grey / White          |
| Colour Rendering Index (CRI): | >80                   |
| Colour Temperature:           | 4000K                 |
| Gear:                         | ON/OFF , DALI , 1-10V |
|                               | Dimmable              |
|                               |                       |

## NIX 1200

Waterproof luminaire from the TROLL family Nix setting an advanced and innovative thermal balance system through passive dissipation with stable colour temperature of 4000° K (neutral white) optimised to be used as lighting of parking, garages or industrial areas. Designed for wall or ceiling surface mounted as well as hanging. Body made of polycarbonate finished in grey. Luminaire is IP65. Luminaire built-in an methacrylate diffuser with an angle beam of 120°. Luminaire sets a 53 W LED source with CRI higher than 80 % and a chromatic dispersion lower than 3 SMCD. Fixture has a luminous flux of 5895 Lm, with an efficiency of 113 Lm/W and a total consumption of 52 W. The average life for the luminaire is 30000 h (stabilised at a minimum flux of 70 % from the original). Luminaire built-in an auxiliary gear fed at 220-240V , 50/60 Hz.