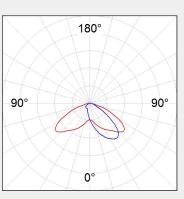

## LIGHT TECHNOLOGY LED

| Power:                        | 48W / 97W       |
|-------------------------------|-----------------|
| Colour Temperature:           | 4000K           |
| Luminous Flux:                | up to 6.736Lm   |
| Colour Rendering Index (CRI): | >70             |
| Luminaire Efficiency:         | up to 64.7Lm/W  |
| Weight:                       | 12.45Kg         |
| Protection rating. Class:     | IP66 , II       |
| Colour:                       | Grey            |
| Dimensions:                   | Ø:545 x H:126mm |