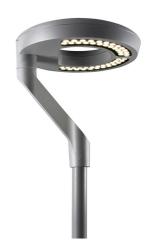

## NIU LED / LAMP

## NIU LED

Urban luminaire NIU LED STREET CL.I 4500 GR., LAMP brand. Made of texturised grey lacquered aluminium injection and flat tempered serigraphed glass. Model for HI-POWER LED with neutral white colour temperature and control gear included. With street optics . IP66, IK10 protection rating. Insulation class I. To adapt to Ø60mm.