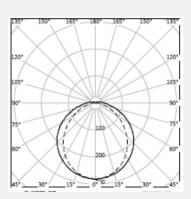

#### **LUMINAIRE**

LED

**System Power:** 31.5W **Colour Temperature:** 3000K-4000K **Luminous Flux:** 5540.3 lm CRI: >80

Luminaire Efficiency: 156.9 lm/W

**Lighting Distribution:** (C0-C180) / (C90-C270) - 120,4° / 99°