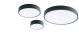

## **MUN LIGHT 300 SURFACE / LAMP**

#### **MUN LIGHT 300 SURFACE**

The MUN LIGHT (downlight) range is designed for general indoor lighting and may be ceiling-mounted or suspended. This range is comprised of three models differentiated by its diameter: MUN LIGHT 780, MUN LIGHT 480 and MUN LIGHT 300, in which the LED power, colour temperature (3000K or 4000K) and outer luminaire diameters vary. It is aimed at lighting projects requiring a high lumen output. The luminaire body is made of extruded aluminium and curved with a special manufacturing process. The diffuser is made of opal polycarbonate especially for LED.