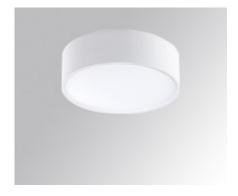

## **MUN LIGHT 300 SURFACE / LAMP**

#### **LIGHT TECHNOLOGY**

LED

System Power:8W / 22WColour Temperature:3000K / 4000KLuminaire Flux:up to 1613Lm

Colour Rendering Index (CRI): >80

**Luminaire Efficiency:** up to 81.8Lm/W

Weight: 1.93Kg
Protection rating. Class: IP20 , I
Colour: White / Black
Dimensions: Ø:300 x H:64mm

#### **MUN LIGHT 300 SURFACE**

The MUN LIGHT (downlight) range is designed for general indoor lighting and may be ceiling-mounted or suspended. This range is comprised of three models differentiated by its diameter: MUN LIGHT 780, MUN LIGHT 480 and MUN LIGHT 300, in which the LED power, colour temperature (3000K or 4000K) and outer luminaire diameters vary. It is aimed at lighting projects requiring a high lumen output. The luminaire body is made of extruded aluminium and curved with a special manufacturing process. The diffuser is made of opal polycarbonate especially for LED.