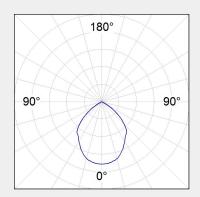

#### **LUMINAIRE TYPE**

RECESSED

 System Power:
 12W / 17W / 25W

 Colour Temperature:
 3000K / 4000K

 Luminaire Flux:
 up to 1685Lm

Colour Rendering Index (CRI): >80

**Luminaire Efficiency:** up to 80.5Lm/W