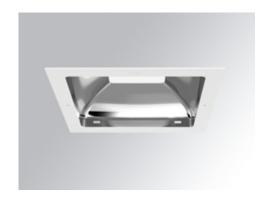

## **MINI KOMBIC SQUARE**

Lighting MINI KOMBIC SQUARE from LAMP. With internal diffuser made of opal methacrylate especially for LED and bright metal reflector, aluminum injection distributor and TOR KIT fastening system easy to use. Model for COB LED, with warm white color temperature and control equipment. Protection value IP44. Insulation class II.