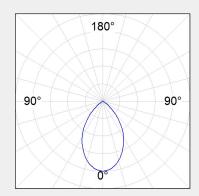

#### **LUMINAIRE TYPE**

RECESSED

System Power:12W / 17W / 25WColour Temperature:3000K / 4000KLuminous Flux:up to 1833Lm

Colour Rendering Index (CRI): >80

**Luminaire Efficiency:** up to 92.3Lm/W

Weight: 0.60 kg
Protection rating. Class: IP40
Colour: White