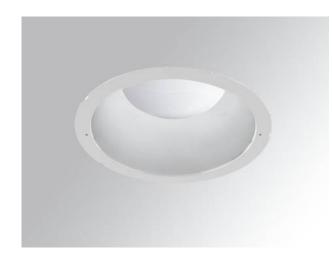

# **MINI KOMBIC MATT / LAMP**

#### **LUMINAIRE TYPE**

RECESSED

System Power:12W / 17W / 25WColour Temperature:3000K / 4000KLuminous Flux:up to 1833Lm

Colour Rendering Index (CRI): >80

**Luminaire Efficiency:** up to 92.3Lm/W

Weight: 0.60 kg
Protection rating. Class: IP40
Colour: White

**Dimensions:** Ø:165 x H:99mm

**Gear:** DALI

# **MINI KOMBIC MATT**

Round recessed downlight model KOMBIC BRIGHT 3000 WW, LAMP brand. Interior diffuser made of opal methacrylate specially for LED and bright metallic reflector, injection aluminium dissipator and TOR KIT type easy-fit fastening system. Model for MID-POWER LED, with warm white colour temperature and control gear included. IP40 protection rating.