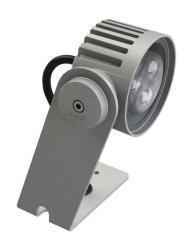

# **MICRO SHOT**

Outdoor spotlight model MICRO SHOT LED GEAR 600 WW MFL GR., LAMP brand. Made of texturised grey lacquered aluminium injection with electro coating treatment and tempered glass, stainless steel screws and silicone joints. Model for LED HI-POWER, warm white colour temperature and control gear included. With Medium Flood optics. IP65, IK06 protection rating. Insulation class II.

**Rotation angle / Swivel angle:**  $0^{\circ}$  to  $+90^{\circ}$  /  $-30^{\circ}$  to  $0^{\circ}$ 

**Dimensions:** Ø:80 x L:110 x W:83 x H:161mm