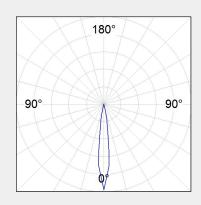

### **LIGHT TECHNOLOGY**

LED

System Power: 6.4

**Light Colour:** 3000K / 4000K **Luminous flux:** up to 472lm

Colour rendering index (CRI): >75

**Luminaire Efficiency:** up to 73.75lm/W

**Lighting Distribution:** 15° / 23°

**Rotation angle / Swivel angle:**  $0^{\circ}$  to  $+90^{\circ}$  /  $-30^{\circ}$  to  $0^{\circ}$ 

**Dimensions:** Ø:80 x L:110 x W:83 x H:161mm