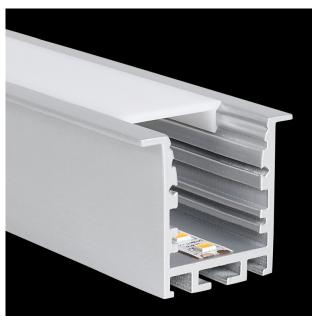

### M-LINE REC 24 ST

The PROLED aluminium profiles are the perfect addition to the PROLED FLEX STRIPS. The FLEX STRIPS can be glued into the profile. The aluminum profiles are in anodized aluminium, white RAL 9016 or black similar to RAL 9005 available. The profile can simply be sawn to any required length or ordered in the required custom length. Different versions of Aluminium profiles and different shapes of plastic covers are available. In addition we offer a wide range of accessories. Q-LINE STANDARD Flat plastic covers are available in following versions: crystal clear, frost (semitransparent) and milky frost (opal)