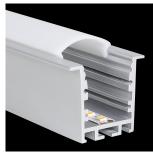

### M-LINE REC 24 ST

The PROLED aluminium profiles are the perfect addition to the PROLED FLEX STRIPS. The FLEX STRIPS can be glued into the profile. The aluminum profiles are in anodized aluminium, white RAL 9016 or black similar to RAL 9005 available. The profile can simply be sawn to any required length or ordered in the required custom length. Different versions of Aluminium profiles and different shapes of plastic covers are available. In addition we offer a wide range of accessories. Q-LINE STANDARD Flat plastic covers are available in following versions: crystal clear, frost (semitransparent) and milky frost (opal)