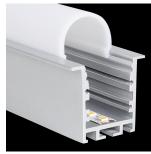

### M-LINE REC 24 ST

The PROLED aluminium profiles are the perfect addition to the PROLED FLEX STRIPS. The FLEX STRIPS can be glued into the profile. The aluminum profiles are in anodized aluminium, white RAL 9016 or black similar to RAL 9005 available. The profile can simply be sawn to any required length or ordered in the required custom length. Different versions of Aluminium profiles and different shapes of plastic covers are available. In addition we offer a wide range of accessories. Q-LINE STANDARD Flat plastic covers are available in following versions: crystal clear, frost (semitransparent) and milky frost (opal)