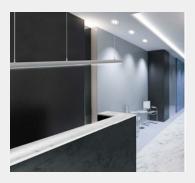

### **APPLICATION**

Retail Lighting Architectural Lighting Interior Lighting

### M-LINE REC 24 ST

The PROLED aluminium profiles are the perfect addition to the PROLED FLEX STRIPS. The FLEX STRIPS can be glued into the profile. The aluminum profiles are in anodized aluminium, white RAL 9016 or black similar to RAL 9005 available. The profile can simply be sawn to any required length or ordered in the required custom length. Different versions of Aluminium profiles and different shapes of plastic covers are available. In addition we offer a wide range of accessories. Q-LINE STANDARD Flat plastic covers are available in following versions: crystal clear, frost (semitransparent) and milky frost (opal)