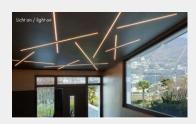

## **M-LINE LOW**

The PROLED aluminium profiles are the perfect addition to the PROLED FLEX STRIPS. The FLEX STRIPS can be glued into the profile. The aluminum profiles are in anodized aluminium, white RAL 9016 or black similar to RAL 9005 available. The profile can simply be sawn to any required length or ordered in the required custom length. Different versions of Aluminium profiles and different shapes of plastic covers are available. In addition we offer a wide range of accessories. M-LINE LOW (low profile) Four different shapes of high quality plastic covers are available: flat, oval, round and square Each of the four shapes are available in crystal clear, frost (semitransparent) and milky frost (opal). The flat cover (FLAT) is also supplied in black (translucent effect). The flat cover (FLAT) is also as a walkable and break-proof version in crystal clear, frost and milky frost (opal) available. The LENS COVER 45° provides a concentration of light rays and therefore a narrower beam angle. Depending on the distance between FLEX STRIP and LENS COVER the max. beam angle is 45°.