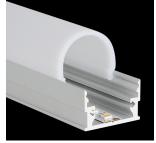

## **M-LINE LOW**

The PROLED aluminium profiles are the perfect addition to the PROLED FLEX STRIPS. The FLEX STRIPS can be glued into the profile. The aluminum profiles are in anodized aluminium, white RAL 9016 or black similar to RAL 9005 available. The profile can simply be sawn to any required length or ordered in the required custom length. Different versions of Aluminium profiles and different shapes of plastic covers are available. In addition we offer a wide range of accessories. M-LINE LOW (low profile) Four different shapes of high quality plastic covers are available: flat, oval, round and square Each of the four shapes are available in crystal clear, frost (semitransparent) and milky frost (opal). The flat cover (FLAT) is also supplied in black (translucent effect). The flat cover (FLAT) is also as a walkable and break-proof version in crystal clear, frost and milky frost (opal) available. The LENS COVER 45° provides a concentration of light rays and therefore a narrower beam angle. Depending on the distance between FLEX STRIP and LENS COVER the max. beam angle is 45°.