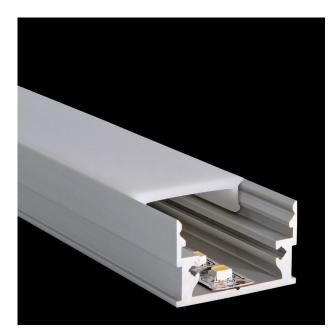

## **M-LINE LOW**

The PROLED aluminium profiles are the perfect addition to the PROLED FLEX STRIPS. The FLEX STRIPS can be glued into the profile. The aluminum profiles are in anodized aluminium, white RAL 9016 or black similar to RAL 9005 available. The profile can simply be sawn to any required length or ordered in the required custom length. Different versions of Aluminium profiles and different shapes of plastic covers are available. In addition we offer a wide range of accessories. M-LINE LOW (low profile) Four different shapes of high quality plastic covers are available: flat, oval, round and square Each of the four shapes are available in crystal clear, frost (semitransparent) and milky frost (opal). The flat cover (FLAT) is also supplied in black (translucent effect). The flat cover (FLAT) is also as a walkable and break-proof version in crystal clear, frost and milky frost (opal) available. The LENS COVER 45° provides a concentration of light rays and therefore a narrower beam angle. Depending on the distance between FLEX STRIP and LENS COVER the max. beam angle is 45°.