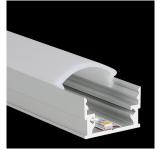

## **M-LINE LOW**

The PROLED aluminium profiles are the perfect addition to the PROLED FLEX STRIPS. The FLEX STRIPS can be glued into the profile. The aluminum profiles are in anodized aluminium, white RAL 9016 or black similar to RAL 9005 available. The profile can simply be sawn to any required length or ordered in the required custom length. Different versions of Aluminium profiles and different shapes of plastic covers are available. In addition we offer a wide range of accessories. M-LINE LOW (low profile) Four different shapes of high quality plastic covers are available: flat, oval, round and square Each of the four shapes are available in crystal clear, frost (semitransparent) and milky frost (opal). The flat cover (FLAT) is also supplied in black (translucent effect). The flat cover (FLAT) is also as a walkable and break-proof version in crystal clear, frost and milky frost (opal) available. The LENS COVER 45° provides a concentration of light rays and therefore a narrower beam angle. Depending on the distance between FLEX STRIP and LENS COVER the max. beam angle is 45°.