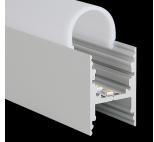

## **M-LINE H**

The PROLED aluminium profiles are the perfect addition to the PROLED FLEX STRIPS. The FLEX STRIPS can be glued into the profile. The aluminum profiles are in anodized aluminium, white RAL 9016 or black similar to RAL 9005 available. The profile can simply be sawn to any required length or ordered in the required custom length. Different versions of Aluminium profiles and different shapes of plastic covers are available. In addition we offer a wide range of accessories. Q-LINE STANDARD Flat plastic covers are available in following versions: crystal clear, frost (semitransparent) and milky frost (opal)