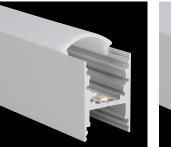

## **M-LINE H**

The PROLED aluminium profiles are the perfect addition to the PROLED FLEX STRIPS. The FLEX STRIPS can be glued into the profile. The aluminum profiles are in anodized aluminium, white RAL 9016 or black similar to RAL 9005 available. The profile can simply be sawn to any required length or ordered in the required custom length. Different versions of Aluminium profiles and different shapes of plastic covers are available. In addition we offer a wide range of accessories. Q-LINE STANDARD Flat plastic covers are available in following versions: crystal clear, frost (semitransparent) and milky frost (opal)