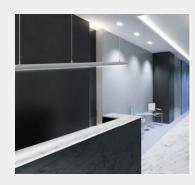

## **M-LINE H**

The PROLED aluminium profiles are the perfect addition to the PROLED FLEX STRIPS. The FLEX STRIPS can be glued into the profile. The aluminum profiles are in anodized aluminium, white RAL 9016 or black similar to RAL 9005 available. The profile can simply be sawn to any required length or ordered in the required custom length. Different versions of Aluminium profiles and different shapes of plastic covers are available. In addition we offer a wide range of accessories. Q-LINE STANDARD Flat plastic covers are available in following versions: crystal clear, frost (semitransparent) and milky frost (opal)