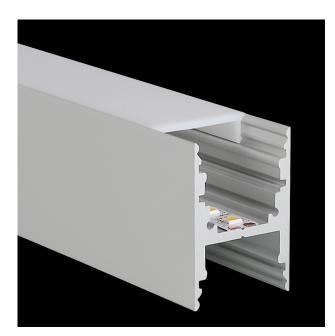

## **M-LINE H**

The PROLED aluminium profiles are the perfect addition to the PROLED FLEX STRIPS. The FLEX STRIPS can be glued into the profile. The aluminum profiles are in anodized aluminium, white RAL 9016 or black similar to RAL 9005 available. The profile can simply be sawn to any required length or ordered in the required custom length. Different versions of Aluminium profiles and different shapes of plastic covers are available. In addition we offer a wide range of accessories. Q-LINE STANDARD Flat plastic covers are available in following versions: crystal clear, frost (semitransparent) and milky frost (opal)