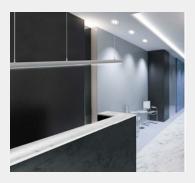

#### **APPLICATION**

Retail Lighting Architectural Lighting Interior Lighting

# M-LINE DRYWALL CORNER EXTERNAL

The PROLED aluminium profiles are the perfect addition to the PROLED FLEX STRIPS. The FLEX STRIPS can be glued into the profile. The aluminum profiles are in anodized aluminium available. The profile can simply be sawn to any required length or ordered in the required custom length. Different versions of Aluminium profiles and different shapes of plastic covers are available. In addition we offer a wide range of accessories. The ALUMINIUM PROFILES M-LINE DRYWALL are suitable for a seamless installation as wall or ceiling lighting in drywall installations. horizontal or vertical installation seamless integration possible Four different shapes of high quality plastic covers are available: flat, oval, round and square Each of the four shapes are available in crystal clear, frost (semitransparent) and milky frost (opal). The flat cover (FLAT) is also supplied in black (translucent effect). The flat cover (FLAT) is also as a walkable and break-proof version in crystal clear, frost and milky frost (opal) available.