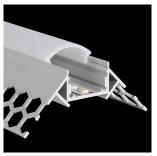

# M-LINE DRYWALL CORNER EXTERNAL

The PROLED aluminium profiles are the perfect addition to the PROLED FLEX STRIPS. The FLEX STRIPS can be glued into the profile. The aluminum profiles are in anodized aluminium available. The profile can simply be sawn to any required length or ordered in the required custom length. Different versions of Aluminium profiles and different shapes of plastic covers are available. In addition we offer a wide range of accessories. The ALUMINIUM PROFILES M-LINE DRYWALL are suitable for a seamless installation as wall or ceiling lighting in drywall installations. horizontal or vertical installation seamless integration possible Four different shapes of high quality plastic covers are available: flat, oval, round and square Each of the four shapes are available in crystal clear, frost (semitransparent) and milky frost (opal). The flat cover (FLAT) is also supplied in black (translucent effect). The flat cover (FLAT) is also as a walkable and break-proof version in crystal clear, frost and milky frost (opal) available.