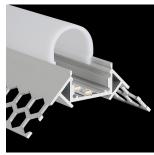

# M-LINE DRYWALL CORNER EXTERNAL

The PROLED aluminium profiles are the perfect addition to the PROLED FLEX STRIPS. The FLEX STRIPS can be glued into the profile. The aluminum profiles are in anodized aluminium available. The profile can simply be sawn to any required length or ordered in the required custom length. Different versions of Aluminium profiles and different shapes of plastic covers are available. In addition we offer a wide range of accessories. The ALUMINIUM PROFILES M-LINE DRYWALL are suitable for a seamless installation as wall or ceiling lighting in drywall installations. horizontal or vertical installation seamless integration possible Four different shapes of high quality plastic covers are available: flat, oval, round and square Each of the four shapes are available in crystal clear, frost (semitransparent) and milky frost (opal). The flat cover (FLAT) is also supplied in black (translucent effect). The flat cover (FLAT) is also as a walkable and break-proof version in crystal clear, frost and milky frost (opal) available.