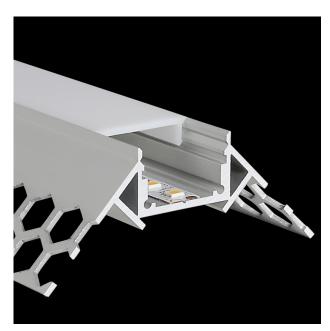

# M-LINE DRYWALL CORNER EXTERNAL

The PROLED aluminium profiles are the perfect addition to the PROLED FLEX STRIPS. The FLEX STRIPS can be glued into the profile. The aluminum profiles are in anodized aluminium available. The profile can simply be sawn to any required length or ordered in the required custom length. Different versions of Aluminium profiles and different shapes of plastic covers are available. In addition we offer a wide range of accessories. The ALUMINIUM PROFILES M-LINE DRYWALL are suitable for a seamless installation as wall or ceiling lighting in drywall installations. horizontal or vertical installation seamless integration possible Four different shapes of high quality plastic covers are available: flat, oval, round and square Each of the four shapes are available in crystal clear, frost (semitransparent) and milky frost (opal). The flat cover (FLAT) is also supplied in black (translucent effect). The flat cover (FLAT) is also as a walkable and break-proof version in crystal clear, frost and milky frost (opal) available.