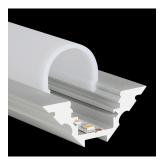

# M-LINE CORNER

The PROLED aluminium profiles are the perfect addition to the PROLED FLEX STRIPS. The FLEX STRIPS can be glued into the profile. The aluminum profiles are in anodized aluminium or white RAL 9016 available. The profile can simply be sawn to any required length or ordered in the required custom length. Different versions of Aluminium profiles and different shapes of plastic covers are available. In addition we offer a wide range of accessories. M-LINE CORNER (for mounting in a corner) Four different shapes of high quality plastic covers are available: flat, oval, round and square Each of the four shapes are available in crystal clear, frost (semitransparent) and milky frost (opal). The flat cover (FLAT) is also supplied in black (translucent effect). The flat cover (FLAT) is also as a walkable and break-proof version in crystal clear, frost and milky frost (opal) available. The LENS COVER 45° provides a concentration of light rays and therefore a narrower beam angle. Depending on the distance between FLEX STRIP and LENS COVER the max. beam angle is 45°.