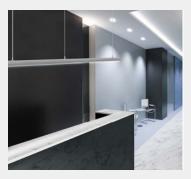

#### **APPLICATION**

Retail Lighting Architectural Lighting Interior Lighting

# M-LINE CORNER

The PROLED aluminium profiles are the perfect addition to the PROLED FLEX STRIPS. The FLEX STRIPS can be glued into the profile. The aluminum profiles are in anodized aluminium or white RAL 9016 available. The profile can simply be sawn to any required length or ordered in the required custom length. Different versions of Aluminium profiles and different shapes of plastic covers are available. In addition we offer a wide range of accessories. M-LINE CORNER (for mounting in a corner) Four different shapes of high quality plastic covers are available: flat, oval, round and square Each of the four shapes are available in crystal clear, frost (semitransparent) and milky frost (opal). The flat cover (FLAT) is also supplied in black (translucent effect). The flat cover (FLAT) is also as a walkable and break-proof version in crystal clear, frost and milky frost (opal) available. The LENS COVER 45° provides a concentration of light rays and therefore a narrower beam angle. Depending on the distance between FLEX STRIP and LENS COVER the max. beam angle is 45°.