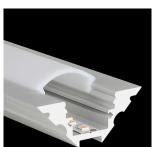

# M-LINE CORNER

The PROLED aluminium profiles are the perfect addition to the PROLED FLEX STRIPS. The FLEX STRIPS can be glued into the profile. The aluminum profiles are in anodized aluminium or white RAL 9016 available. The profile can simply be sawn to any required length or ordered in the required custom length. Different versions of Aluminium profiles and different shapes of plastic covers are available. In addition we offer a wide range of accessories. M-LINE CORNER (for mounting in a corner) Four different shapes of high quality plastic covers are available: flat, oval, round and square Each of the four shapes are available in crystal clear, frost (semitransparent) and milky frost (opal). The flat cover (FLAT) is also supplied in black (translucent effect). The flat cover (FLAT) is also as a walkable and break-proof version in crystal clear, frost and milky frost (opal) available. The LENS COVER 45° provides a concentration of light rays and therefore a narrower beam angle. Depending on the distance between FLEX STRIP and LENS COVER the max. beam angle is 45°.