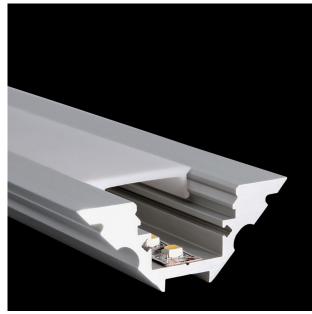

# M-LINE CORNER

The PROLED aluminium profiles are the perfect addition to the PROLED FLEX STRIPS. The FLEX STRIPS can be glued into the profile. The aluminum profiles are in anodized aluminium or white RAL 9016 available. The profile can simply be sawn to any required length or ordered in the required custom length. Different versions of Aluminium profiles and different shapes of plastic covers are available. In addition we offer a wide range of accessories. M-LINE CORNER (for mounting in a corner) Four different shapes of high quality plastic covers are available: flat, oval, round and square Each of the four shapes are available in crystal clear, frost (semitransparent) and milky frost (opal). The flat cover (FLAT) is also supplied in black (translucent effect). The flat cover (FLAT) is also as a walkable and break-proof version in crystal clear, frost and milky frost (opal) available. The LENS COVER 45° provides a concentration of light rays and therefore a narrower beam angle. Depending on the distance between FLEX STRIP and LENS COVER the max. beam angle is 45°.