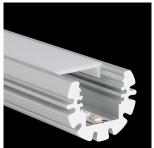

### M-LINE CIRCLE

The PROLED aluminium profiles are the perfect addition to the PROLED FLEX STRIPS. The FLEX STRIPS can be glued into the profile. The aluminum profiles are in anodized aluminium or white RAL 9016 available. The profile can simply be sawn to any required length or ordered in the required custom length. Different versions of Aluminium profiles and different shapes of plastic covers are available. In addition we offer a wide range of accessories. M-LINE CIRCLE Four different shapes of high quality plastic covers are available: flat (not suitable for the DMX STRIP 30), oval, round and square Each of the four shapes are available in crystal clear, frost (semitransparent) and milky frost (opal). The flat cover (FLAT) is also supplied in black (translucent effect). The flat cover (FLAT) is also as a walkable and break-proof version in crystal clear, frost and milky frost (opal) available.