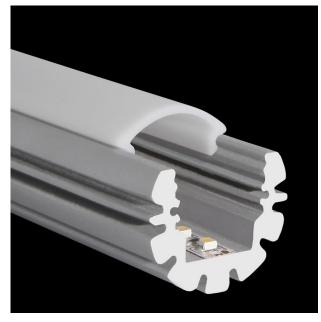

### M-LINE CIRCLE

The PROLED aluminium profiles are the perfect addition to the PROLED FLEX STRIPS. The FLEX STRIPS can be glued into the profile. The aluminum profiles are in anodized aluminium or white RAL 9016 available. The profile can simply be sawn to any required length or ordered in the required custom length. Different versions of Aluminium profiles and different shapes of plastic covers are available. In addition we offer a wide range of accessories. M-LINE CIRCLE Four different shapes of high quality plastic covers are available: flat (not suitable for the DMX STRIP 30), oval, round and square Each of the four shapes are available in crystal clear, frost (semitransparent) and milky frost (opal). The flat cover (FLAT) is also supplied in black (translucent effect). The flat cover (FLAT) is also as a walkable and break-proof version in crystal clear, frost and milky frost (opal) available.