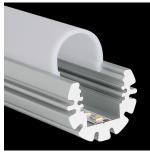

### M-LINE CIRCLE

The PROLED aluminium profiles are the perfect addition to the PROLED FLEX STRIPS. The FLEX STRIPS can be glued into the profile. The aluminum profiles are in anodized aluminium or white RAL 9016 available. The profile can simply be sawn to any required length or ordered in the required custom length. Different versions of Aluminium profiles and different shapes of plastic covers are available. In addition we offer a wide range of accessories. M-LINE CIRCLE Four different shapes of high quality plastic covers are available: flat (not suitable for the DMX STRIP 30), oval, round and square Each of the four shapes are available in crystal clear, frost (semitransparent) and milky frost (opal). The flat cover (FLAT) is also supplied in black (translucent effect). The flat cover (FLAT) is also as a walkable and break-proof version in crystal clear, frost and milky frost (opal) available.