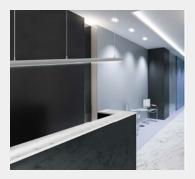

#### LIGHT TECHNOLOGY

**Lighting Distribution:** Cover Shapes: Flat / Break-proof Flat / Oval / Round /

Square Cover Versions: Clear / Frost / Milky (opal)

Anodized Aluminium / RAL 9016 / RAL 9005 L: 1000 - 5000 mmW: 35 mmH: 27,3 mm

Color: Dimensions:





# **DETAILS**

#### **APPLICATION**

Retail Lighting Architectural Lighting Interior Lighting



#### **MANUFACTURER**



## **COUNTRY OF ORIGIN**



### M-LINE CIRCLE

The PROLED aluminium profiles are the perfect addition to the PROLED FLEX STRIPS. The FLEX STRIPS can be glued into the profile. The aluminum profiles are in anodized aluminium or white RAL 9016 available. The profile can simply be sawn to any required length or ordered in the required custom length. Different versions of Aluminium profiles and different shapes of plastic covers are available. In addition we offer a wide range of accessories. M-LINE CIRCLE Four different shapes of high quality plastic covers are available: flat (not suitable for the DMX STRIP 30), oval, round and square Each of the four shapes are available in crystal clear, frost (semitransparent) and milky frost (opal). The flat cover (FLAT) is als