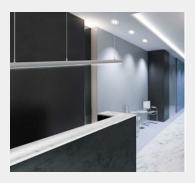

## **APPLICATION**

Retail Lighting Architectural Lighting Interior Lighting

## M-LINE 3W

The PROLED aluminium profiles are the perfect addition to the PROLED FLEX STRIPS. The FLEX STRIPS can be glued into the profile. The aluminum profiles are in anodized aluminium, white RAL 9016 or black similar to RAL 9005 available. The profile can simply be sawn to any required length or ordered in the required custom length. Different versions of Aluminium profiles and different shapes of plastic covers are available. In addition we offer a wide range of accessories. Q-LINE STANDARD Flat plastic covers are available in following versions: crystal clear, frost (semitransparent) and milky frost (opal)