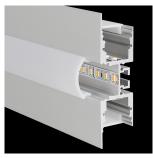

## M-LINE 3W

The PROLED aluminium profiles are the perfect addition to the PROLED FLEX STRIPS. The FLEX STRIPS can be glued into the profile. The aluminum profiles are in anodized aluminium, white RAL 9016 or black similar to RAL 9005 available. The profile can simply be sawn to any required length or ordered in the required custom length. Different versions of Aluminium profiles and different shapes of plastic covers are available. In addition we offer a wide range of accessories. Q-LINE STANDARD Flat plastic covers are available in following versions: crystal clear, frost (semitransparent) and milky frost (opal)