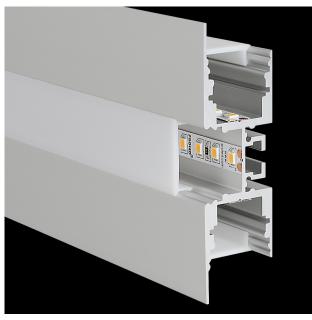

## M-LINE 3W

The PROLED aluminium profiles are the perfect addition to the PROLED FLEX STRIPS. The FLEX STRIPS can be glued into the profile. The aluminum profiles are in anodized aluminium, white RAL 9016 or black similar to RAL 9005 available. The profile can simply be sawn to any required length or ordered in the required custom length. Different versions of Aluminium profiles and different shapes of plastic covers are available. In addition we offer a wide range of accessories. Q-LINE STANDARD Flat plastic covers are available in following versions: crystal clear, frost (semitransparent) and milky frost (opal)