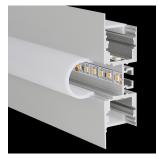

## M-LINE 3W

The PROLED aluminium profiles are the perfect addition to the PROLED FLEX STRIPS. The FLEX STRIPS can be glued into the profile. The aluminum profiles are in anodized aluminium, white RAL 9016 or black similar to RAL 9005 available. The profile can simply be sawn to any required length or ordered in the required custom length. Different versions of Aluminium profiles and different shapes of plastic covers are available. In addition we offer a wide range of accessories. Q-LINE STANDARD Flat plastic covers are available in following versions: crystal clear, frost (semitransparent) and milky frost (opal)