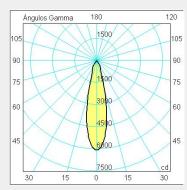

**Colour:** Black / Ceramic White **Dimensions:** Ø:85 x H:156mm

Ángulos Gamma

105

90

120

105

90