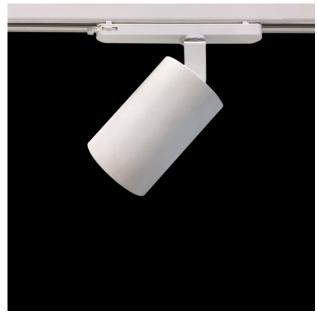

LED

 Power:
 16.8W / 27.5W

 Colour Temperature:
 3000K / 4000K

 Luminous Flux:
 up to 2694Lm

Colour Rendering Index (CRI): >90

Luminaire Efficiency: up to 109Lm/W
Beam Angle: 15° / 25° / 40°
Rotation Angle: 355° / 90°
Weight: 0.62Kg
Protection rating. Class: IP20 , I

**Colour:** Black / Ceramic White **Dimensions:** Ø:85 x H:156mm

Ángulos Gamma

105

90

## **LUXCAN C**

The LUXCAN C series of headlights is simple to use, reliable, with a minimalist size and timeless design. It can be easily integrated into a wide range of architectural spaces without interfering with existing aesthetics. The Luxcan C has a more general look and incorporates the most advanced LED light sources with a variety of lenses suitable for use in commercial spaces, in spaces that should look more attractive or in large interiors.