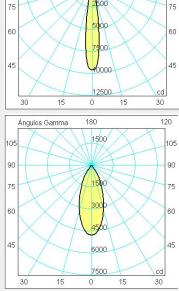

**Colour:** Black / Ceramic White **Dimensions:** Ø:85 x H:156mm

Ángulos Gamma

105

90

120

105

90