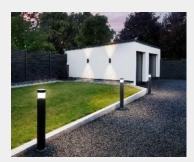

## **LUMITECH ARCHITECTURAL IP67**

High efficient architectural lighting luminaire ARCHITECTURAL LINE IP67 from LUMITECH. Available in a variety of light colours. Due to its IP67 protection class, the luminaire is suitable for outdoor use. Sustainable protection against humidity and corrosion by sealing of LED modules. END caps made of ABS. Lens made of PMMA. Dimmable