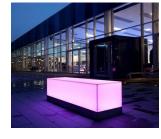

# **APPLICATION**

Outdoor Lighting

## **LIGHT BENCH**

Light furniture LIGHT BENCH from LICHTWERK. Base part with clamping mechanism made of stainless steel. Inner mounting plate for taking up the electrical components made of stainless steel. Cover made of massive frosted acrylic glass with welded edges. Suitable for use in public space. Housing colour galvanised. Modular LED technology with wide beam Individual Lens Optic for a homogeneous appearance. Electrical connection via 5-pole plugin connection terminal; with integrated earth conductor connection and unlocking button, suitable for rigid and flexible cables up to 2.5mm<sup>2</sup>. Protected by internal weatherproof junction box.