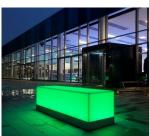

# **APPLICATION**

Outdoor Lighting

## **LIGHT BENCH**

Light furniture LIGHT BENCH from LICHTWERK. Base part with clamping mechanism made of stainless steel. Inner mounting plate for taking up the electrical components made of stainless steel. Cover made of massive frosted acrylic glass with welded edges. Suitable for use in public space. Housing colour galvanised. Modular LED technology with wide beam Individual Lens Optic for a homogeneous appearance. Electrical connection via 5-pole plugin connection terminal; with integrated earth conductor connection and unlocking button, suitable for rigid and flexible cables up to 2.5mm<sup>2</sup>. Protected by internal weatherproof junction box.