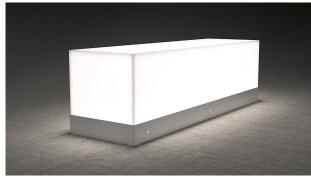

# **LIGHT BENCH / LICHTWERK**

## **LIGHT BENCH**

Light furniture LIGHT BENCH from LICHTWERK. Base part with clamping mechanism made of stainless steel. Inner mounting plate for taking up the electrical components made of stainless steel. Cover made of massive frosted acrylic glass with welded edges. Suitable for use in public space. Housing colour galvanised. Modular LED technology with wide beam Individual Lens Optic for a homogeneous appearance. Electrical connection via 5-pole plugin connection terminal; with integrated earth conductor connection and unlocking button, suitable for rigid and flexible cables up to 2.5mm<sup>2</sup>. Protected by internal weatherproof junction box.