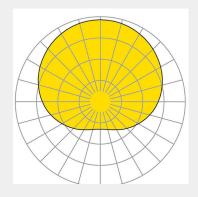

### **LIGHT TECHNOLOGY**

LED

System Power: 37W / 53W

Colour Temperature: 4000K

Luminous Flux: 2100Lm

Colour Rendering Index (CRI): >80

Luminaire Efficiency: 55Lm/W

Lighting Distribution: Direct , Wide