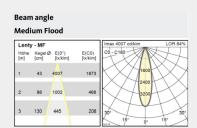

CRI: 92-98

Pan Tilt:320° turning 90° swivelBeam:Spot, Medium Flood, FloodDimensions:L: 118mm, W: 32mm, H: 149mm

**Material:** Die-cast Aluminum

Frequency: 50-60 Hz
Protection: IP20
Protection Class: I
Weight: 0.7 Kg