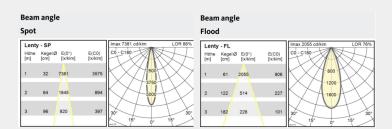

CRI: 92-98

Pan Tilt:320° turning 90° swivelBeam:Spot, Medium Flood, FloodDimensions:L: 118mm, W: 32mm, H: 149mm

**Material:** Die-cast Aluminum

Frequency: 50-60 Hz
Protection: IP20
Protection Class: I
Weight: 0.7 Kg