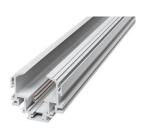

## **Lengths & Colours**

**White:** 1000 x 54 x 50 mm or 2000 x 26 x 52 mm

**Black:** 2000 or 1000 x 54 x 50 mm

Material: Aluminium

# LaVilla 48 track trimless

The LA VILLA48 trimless tracks can be placed seamlessly in false ceilings. A variety of available spots equipped with a 48V adapter can be clicked very easily anywhere on the track thanks to a genius magnetic system.