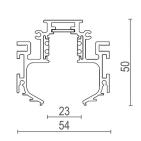

## **Lengths & Colours**

**White:** 1000 x 54 x 50 mm or 2000 x 26 x 52 mm

**Black:** 2000 or 1000 x 54 x 50 mm

Material: Aluminium

#### **DETAILS**