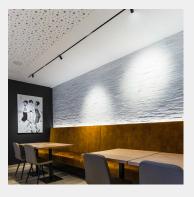

## **APPLICATION**

Retail Lighting
Architectural & Interior
Lighting
Office Lighting

# LaVilla 48 track trimless

The LA VILLA48 trimless tracks can be placed seamlessly in false ceilings. A variety of available spots equipped with a 48V adapter can be clicked very easily anywhere on the track thanks to a genius magnetic system.