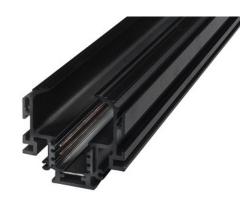

## **Lengths & Colours**

**White:** 1000 x 54 x 50 mm or 2000 x 26 x 52 mm

**Black:** 2000 or 1000 x 54 x 50 mm

Material: Aluminium

# LaVilla 48 track trimless

The LA VILLA48 trimless tracks can be placed seamlessly in false ceilings. A variety of available spots equipped with a 48V adapter can be clicked very easily anywhere on the track thanks to a genius magnetic system.