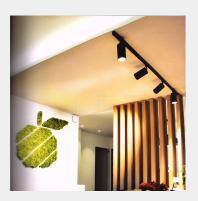

## LaVilla 48 track

The LA VILLA48 Tracks are compact and slim, which gives the lighting an extra architectural character. A variety of available spots equipped with a 48V adapter can be clicked very easily anywhere on the track thanks to a genius magnetic system.