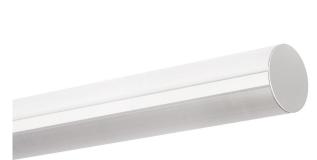

## LAMPTUB 80

Suspended or mounted surface luminaire model LAMPTUB 80 by LAMP brand. Made of matt white painted extruded aluminium with opal polycarbonate diffuser. Model for LED MID-POWER with neutral white colour temperature and control gear included. IP20 protection rating. Insulation class I.