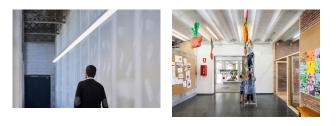

Y LED

| System Power:                 | 17W / 41W                           |
|-------------------------------|-------------------------------------|
| Colour Temperature:           | 3000K / 4000K                       |
| Luminous Flux:                | 2.278Lm / 6.299Lm                   |
| Colour Rendering Index (CRI): | >80                                 |
| Luminaire Efficiency:         | 118.6Lm/W / 137.5Lm/W               |
| Lighting Distribution:        | Direct , Symmetric                  |
| Weight:                       | 2.38Kg / 3.60Kg                     |
| Protection rating. Class:     | IP20 , I                            |
| Colour:                       | White                               |
| Dimensions:                   | M:1.162 x Ø:80mm / M:1.743 x Ø:80mm |



### DETAILS

APPLICATION Office Lighting Interior & Architectural Lighitng



#### MANUFACTURER



COUNTRY OF ORIGIN

SPAIN

## LAMPTUB 80

Suspended or mounted surface luminaire model LAMPTUB 80 by LAMP brand. Made of matt white painted extruded aluminium with opal polycarbonate diffuser. Model for LED MID-POWER with neutral white colour temperature and control gear included. IP20 protection rating. Insulation class I.