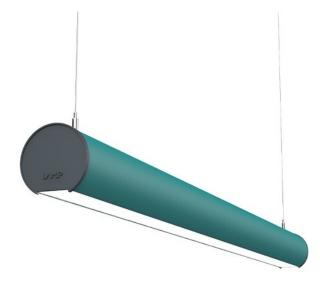

# **LAMPTUB 60**

Lamptub 60 is the redesign of its predecessor, the classic Lamptub 80 luminaire with a circular area, which came into being more than 25 years ago. This new family of Lamptub 60 linear luminaires not only represents an aesthetic and technological update, its essence has been reinvented to respond to the new needs of constantly evolving demanding spaces, thanks to its lighting versatility and its multiple installation options.

Sustainability: Manufactured from recycled extrusion aluminium.

The LAMPTUB 60 luminaire, in addition to the black and white finish options, comes with two new palettes of finishes that promote sociability, well-being, emotion, and connection with nature: Wellbeing and Be Social palette, giving the option of two-tone configurations, thanks to the combination of their end covers.