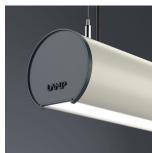

# **LAMPTUB 60**

Lamptub 60 is the redesign of its predecessor, the classic Lamptub 80 luminaire with a circular area, which came into being more than 25 years ago. This new family of Lamptub 60 linear luminaires not only represents an aesthetic and technological update, its essence has been reinvented to respond to the new needs of constantly evolving demanding spaces, thanks to its lighting versatility and its multiple installation options.

Sustainability: Manufactured from recycled extrusion aluminium.

The LAMPTUB 60 luminaire, in addition to the black and white finish options, comes with two new palettes of finishes that promote sociability, well-being, emotion, and connection with nature: Wellbeing and Be Social palette, giving the option of two-tone configurations, thanks to the combination of their end covers.