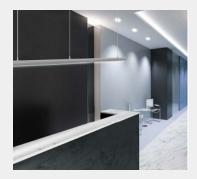

#### **LIGHT TECHNOLOGY**





# **DETAILS**

## **APPLICATION**

Retail Lighting Architectural Lighting Interior Lighting



#### **MANUFACTURER**



# **COUNTRY OF ORIGIN**



## **L-LINE STANDARD 24**

The PROLED aluminium profiles are the perfect addition to the PROLED FLEX STRIPS. The FLEX STRIPS can be glued into the profile. The aluminum profiles are in anodized aluminium, white RAL 9016 or black similar to RAL 9005 available. The profile can simply be sawn to any required length or ordered in the required custom length. Different versions of Aluminium profiles and different shapes of plastic covers are available. In addition we offer a wide range of accessories. XL-LINE STANDARD Flat plastic covers are available in following versions: crystal clear frost (semitransparent) milky frost (opal)