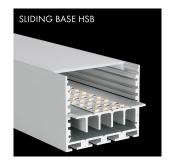

## **L-LINE STANDARD 24**

The PROLED aluminium profiles are the perfect addition to the PROLED FLEX STRIPS. The FLEX STRIPS can be glued into the profile. The aluminum profiles are in anodized aluminium, white RAL 9016 or black similar to RAL 9005 available. The profile can simply be sawn to any required length or ordered in the required custom length. Different versions of Aluminium profiles and different shapes of plastic covers are available. In addition we offer a wide range of accessories. XL-LINE STANDARD Flat plastic covers are available in following versions: crystal clear frost (semitransparent) milky frost (opal)