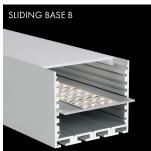

## **L-LINE STANDARD 24**

The PROLED aluminium profiles are the perfect addition to the PROLED FLEX STRIPS. The FLEX STRIPS can be glued into the profile. The aluminum profiles are in anodized aluminium, white RAL 9016 or black similar to RAL 9005 available. The profile can simply be sawn to any required length or ordered in the required custom length. Different versions of Aluminium profiles and different shapes of plastic covers are available. In addition we offer a wide range of accessories. XL-LINE STANDARD Flat plastic covers are available in following versions: crystal clear frost (semitransparent) milky frost (opal)