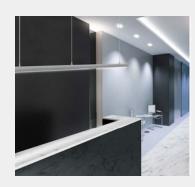

#### DETAILS

**APPLICATION** Retail Lighting Architectural Lighting Interior Lighting

### **L-LINE STANDARD**

The PROLED aluminium profiles are the perfect addition to the PROLED FLEX STRIPS. The FLEX STRIPS can be glued into the profile. The aluminum profiles are in anodized aluminium, white RAL 9016 or black similar to RAL 9005 available. The profile can simply be sawn to any required length or ordered in the required custom length. Different versions of Aluminium profiles and different shapes of plastic covers are available. In addition we offer a wide range of accessories. XL-LINE STANDARD Flat plastic covers are available in following versions: crystal clear frost (semitransparent) milky frost (opal)