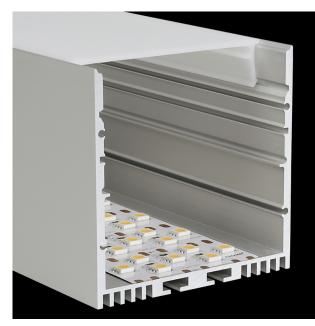

### **L-LINE STANDARD**

The PROLED aluminium profiles are the perfect addition to the PROLED FLEX STRIPS. The FLEX STRIPS can be glued into the profile. The aluminum profiles are in anodized aluminium, white RAL 9016 or black similar to RAL 9005 available. The profile can simply be sawn to any required length or ordered in the required custom length. Different versions of Aluminium profiles and different shapes of plastic covers are available. In addition we offer a wide range of accessories. XL-LINE STANDARD Flat plastic covers are available in following versions: crystal clear frost (semitransparent) milky frost (opal)