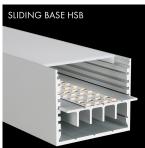

### **L-LINE STANDARD**

The PROLED aluminium profiles are the perfect addition to the PROLED FLEX STRIPS. The FLEX STRIPS can be glued into the profile. The aluminum profiles are in anodized aluminium, white RAL 9016 or black similar to RAL 9005 available. The profile can simply be sawn to any required length or ordered in the required custom length. Different versions of Aluminium profiles and different shapes of plastic covers are available. In addition we offer a wide range of accessories. XL-LINE STANDARD Flat plastic covers are available in following versions: crystal clear frost (semitransparent) milky frost (opal)