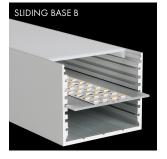

### **L-LINE STANDARD**

The PROLED aluminium profiles are the perfect addition to the PROLED FLEX STRIPS. The FLEX STRIPS can be glued into the profile. The aluminum profiles are in anodized aluminium, white RAL 9016 or black similar to RAL 9005 available. The profile can simply be sawn to any required length or ordered in the required custom length. Different versions of Aluminium profiles and different shapes of plastic covers are available. In addition we offer a wide range of accessories. XL-LINE STANDARD Flat plastic covers are available in following versions: crystal clear frost (semitransparent) milky frost (opal)