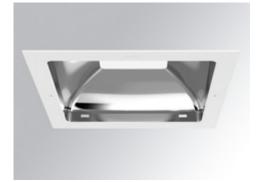

## **KOMBIC SQUARE**

Square recessed downlight model KOMBIC SQ BRIGHT 3000 WW, LAMP brand. Interior diffuser made of opal methacrylate specially for LED and bright metallic reflector, injection aluminium dissipator and TOR KIT type easy-fit fastening system. Model for MID-POWER LED, with warm white colour temperature and control gear included. IP44 protection rating. Insulation class II.