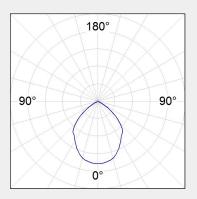

17W / 24W / 36W 3000K / 4000K up to 3494Lm >80 up to 97Lm/W 90,6° 1.53Kg IP44 White L:230 x W:230 x H:106mm