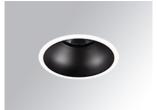

# **KOMBIC 150 TUNABLE WHITE**

Downlight recessed round model KOMBIC 150 TUNABLE WHITE by Lamp brand. Reflector made of polycarbonate black and frame in black finish, and aluminium dissipator. Model for LED COB withe dynamicl colour temperature and control gear included. With Wide Flood optics to achieve a controlled light distribution and low glare level, less than UGR 19. IP40 protection rating. Insulation class II.