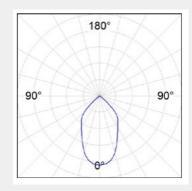

**Lighting Distribution:** Wide Flood 50°

 Weight:
 0.80Kg

 Protection rating. Class:
 IP40 , II

 Colour:
 Black / White

 Dimensions:
 Ø:150 x Y:100mm

Gear: DALI