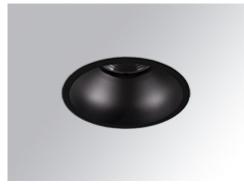

# **KOMBIC 150 TUNABLE WHITE**

Downlight recessed round model KOMBIC 150 TUNABLE WHITE by Lamp brand. Reflector made of polycarbonate black and frame in black finish, and aluminium dissipator. Model for LED COB withe dynamicl colour temperature and control gear included. With Wide Flood optics to achieve a controlled light distribution and low glare level, less than UGR 19. IP40 protection rating. Insulation class II.