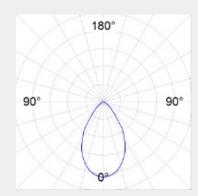

# **KOMBIC 150 OPAL**

Downlight recessed round model KOMBIC 150 OPAL 3500 IP40 NW WFL BK/BK Lamp brand. Reflector made of polycarbonate black and frame in black finish, and aluminium dissipator. Model for LED COB withe neutral colour temperature and control gear included. With Wide Flood optics to achieve a controlled light distribution and low glare level, less than UGR 19. IP40 protection rating. Insulation class II