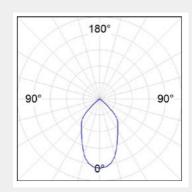

#### **LUMINAIRE TYPE**

RECESSED

**System Power:** 60W

**Colour Temperature:** Multispectral

**Luminous Flux:** From 2143Lm up to 2500Lm

Colour Rendering Index >90

(CRI):

**Beam Angle:** Very Wide Flood 90° / Wide Flood 62°