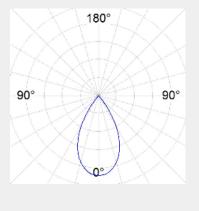

## **KOMBIC 100 RD / LAMP**

**LUMINAIRE TYPE** RECESSED

| System Power:                 | 18W              |
|-------------------------------|------------------|
| Colour Temperature:           | 3000K            |
| Luminous Flux:                | 1609Lm           |
| Colour Rendering Index (CRI): | >80              |
| Luminaire Efficiency:         | 89.3Lm/W         |
| Lighting Distribution:        | Optic Wide Flood |
| Weight:                       | 0.38Kg           |
| Protection rating. Class:     | IP40 , II        |
| Colour:                       | Matt Black       |
| Dimensions:                   | Ø:99 x H:75mm    |

## **APPLICATION**

Interior Lighting Office Lighting **Retail Lighting** 

CE 5

MANUFACTURER

KOMBIC 100 RD Round recessed downlight model KOMBIC 100 RD from LAMP. Reflector made of polycarbonate. Interior reflector and frame in black finish, injected aluminium dissipator. Model for LED COB, with warm white colour temperature and control gear included. IP40 protection rating. Optic Wide Flood to achieve a controlled light distribution and low glare level, less than UGR 17. Insulation class II.