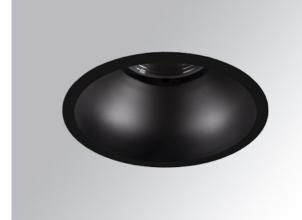

## **KOMBIC 100 RD / LAMP**

**LUMINAIRE TYPE** RECESSED

| System Power:                 | 18W              |
|-------------------------------|------------------|
| Colour Temperature:           | 3000K            |
| Luminous Flux:                | 1609Lm           |
| Colour Rendering Index (CRI): | >80              |
| Luminaire Efficiency:         | 89.3Lm/W         |
| Lighting Distribution:        | Optic Wide Flood |
| Weight:                       | 0.38Kg           |
| Protection rating. Class:     | IP40 , II        |
| Colour:                       | Matt Black       |
| Dimensions:                   | Ø:99 x H:75mm    |

## **APPLICATION**

Interior Lighting Office Lighting **Retail Lighting** 

CE 5

MANUFACTURER

KOMBIC 100 RD Round recessed downlight model KOMBIC 100 RD from LAMP. Reflector made of polycarbonate. Interior reflector and frame in black finish, injected aluminium dissipator. Model for LED COB, with warm white colour temperature and control gear included. IP40 protection rating. Optic Wide Flood to achieve a controlled light distribution and low glare level, less than UGR 17. Insulation class II.