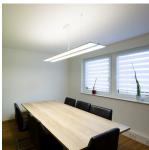

### **APPLICATION**

Office Lighting

**MANUFACTURER** 

#### **KAYAK 1500**

Pendant luminaire. Ultra-flat luminaire housing design, painted extruded aluminium profile, visible installation height 10/24mm. Housing colour silver grey/white aluminium RAL 9006. Direct/indirect light distribution, direct share by means of a microprism made of PMMA, homogeneous light emission through lateral LED light coupling in Light Guide panel and semi-diffuse, reflective white coating, with special decoupling technology for defined ceiling illumination; for VDU workstations, omnidirectional glare reduction according to the current norm DIN-EN 12464-1. Integrated LED driver design. Electrical connection via integrated transparent connection cable 5 x 0.75 mm², length 1900 mm, stripped cable ends. Complete height-adjustable suspension set included in the scope of delivery. Suspension set with a canopy and integrated light control available separately as accessories.