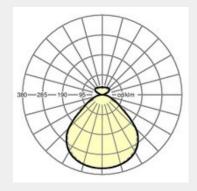

#### **LIGHT TECHNOLOGY**

LED

System Power: 48W

**Colour Temperature:** 3000K / 4000K **Luminous Flux:** 5932Lm / 6414Lm

Colour Rendering Index (CRI): >80

**Luminaire Efficiency:** 125Lm/W / 135Lm/W

 $\textbf{Protection Rating Class:} \qquad \qquad \mathsf{IP20} \; , \mathsf{I} \\$ 

#### **KAYAK 1500**

Pendant luminaire. Ultra-flat luminaire housing design, painted extruded aluminium profile, visible installation height 10/24mm. Housing colour silver grey/white aluminium RAL 9006. Direct/indirect light distribution, direct share by means of a microprism made of PMMA, homogeneous light emission through lateral LED light coupling in Light Guide panel and semi-diffuse, reflective white coating, with special decoupling technology for defined ceiling illumination; for VDU workstations, omnidirectional glare reduction according to the current norm DIN-EN 12464-1. Integrated LED driver design. Electrical connection via integrated transparent connection cable 5 x 0.75 mm², length 1900 mm, stripped cable ends. Complete height-adjustable suspension set included in the scope of delivery. Suspension set with a canopy and integrated light control available separately as accessories.