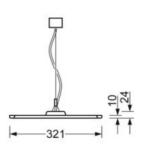

#### **LIGHT TECHNOLOGY**

LED

System Power: 48W

**Colour Temperature:** 3000K / 4000K **Luminous Flux:** 5932Lm / 6414Lm

Colour Rendering Index (CRI): >80

**Luminaire Efficiency:** 125Lm/W / 135Lm/W

 $\textbf{Protection Rating Class:} \qquad \qquad \mathsf{IP20} \; , \mathsf{I} \\$ 

 Gear:
 ON/OFF , DALI

 Dimensions:
 1558 x 321 x 24mm

Weight: 6Kg





## **DETAILS**

### **APPLICATION**

Office Lighting



**MANUFACTURER** 

# REGIOLUX

**COUNTRY OF ORIGIN** 



#### **KAYAK 1500**

Pendant luminaire. Ultra-flat luminaire housing design, painted extruded aluminium profile, visible installation height 10/24mm. Housing colour silver grey/white aluminium RAL 9006. Direct/indirect light distribution, direct share by means of a microprism made of PMMA, homogeneous light emission through lateral LED light coupling in Light Guide panel and semi-diffuse, reflective white coating, with special decoupling technology for defined ceiling illumination; for VDU workstations, omnidirectional glare reduction according to the current norm DIN-EN 12464-1. Integrated LED driver design. Electrical connection via integrated transparent connection cable