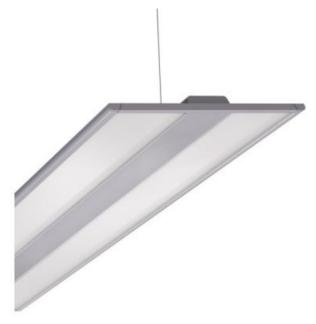

#### **KAYAK 1500**

Pendant luminaire. Ultra-flat luminaire housing design, painted extruded aluminium profile, visible installation height 10/24mm. Housing colour silver grey/white aluminium RAL 9006. Direct/indirect light distribution, direct share by means of a microprism made of PMMA, homogeneous light emission through lateral LED light coupling in Light Guide panel and semi-diffuse, reflective white coating, with special decoupling technology for defined ceiling illumination; for VDU workstations, omnidirectional glare reduction according to the current norm DIN-EN 12464-1. Integrated LED driver design. Electrical connection via integrated transparent connection cable 5 x 0.75 mm², length 1900 mm, stripped cable ends. Complete height-adjustable suspension set included in the scope of delivery. Suspension set with a canopy and integrated light control available separately as accessories.