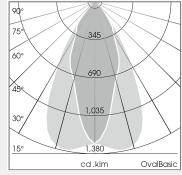

**Colour rendering index** >80 / >90

(CRI):

**Efficiency:** up to 143 lm/W

**Lighting Distribution:** Spot 20° / Flood 44° / OvalBasic 40° x 60°

**Rotation angle/Swivel** Swivel angle 2 x 25°

angle:

Weight: 0.9Kg Protection rating Class: IP20 , III