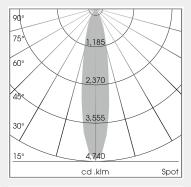

**Colour rendering index** >80 / >90

(CRI):

**Efficiency:** up to 143 lm/W

**Lighting Distribution:** Spot 20° / Flood 44° / OvalBasic 40° x 60°

**Rotation angle/Swivel** Swivel angle 2 x 25°

angle:

Weight: 0.9Kg Protection rating Class: IP20 , III