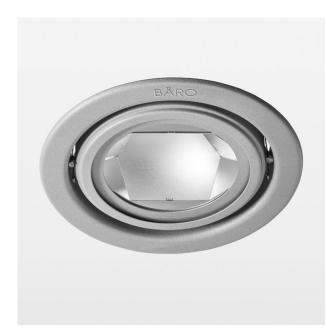

# **INTARA RD 165**

Originally designed for lighting sales counters, Intara RD 165 has long become a classic all-rounder. With its compact dimensions the luminaire is suited to virtually any installation situation; it is infinitely adjustable and can be precisely aligned. Passively cooled luminaires with different light colours and reflectors offer numerous possible applications.

**Color:** StratoBlack / StratoSilver / Stratowhite / RAL Colours

Dimensions:Ø:190 x H:135mmBeam:Flood / OvalBasic / Spot