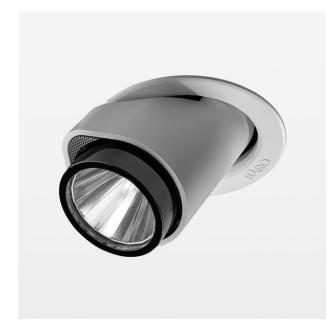

### **INTARA ID**

The semi-recessed luminaire Intara ID combines the low-key look of a recessed luminaire with the flexibility of a surface-mounted spotlight.