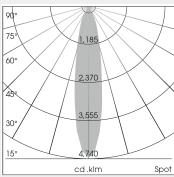

index (CRI):

**Luminaire Efficiency:** up to 137Lm/W

**Lighting Distribution:** NarrowSpot 10°/ Spot 20° / Medium 25°/ Flood 44° /

OvalBasic 40° x 60° / WallBeam

Rotation angle / Swivel angle:

Protection rating.

IP20, III

350° / 34°

Class:

Color: StratoBlack / StratoSilver / Stratowhite / RAL Colours

Beam: Flood / Medium / NarrowSpot / OvalBasic / Spot /

WallWash