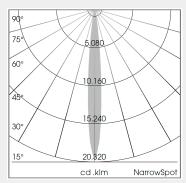

index (CRI):

**Luminaire Efficiency:** up to 137Lm/W

**Lighting Distribution:** NarrowSpot 10°/ Spot 20° / Medium 25°/ Flood 44° /

OvalBasic 40° x 60° / WallBeam

Rotation angle / Swivel angle:

Protection rating.

IP20, III

350° / 34°

Class:

Color: StratoBlack / StratoSilver / Stratowhite / RAL Colours

Beam: Flood / Medium / NarrowSpot / OvalBasic / Spot /

WallWash