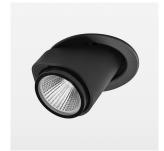

### **INTARA ID**

The semi-recessed luminaire Intara ID combines the low-key look of a recessed luminaire with the flexibility of a surface-mounted spotlight.