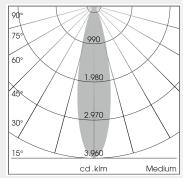

index (CRI):

**Luminaire Efficiency:** up to 137Lm/W

**Lighting Distribution:** NarrowSpot 10°/ Spot 20° / Medium 25°/ Flood 44° /

OvalBasic 40° x 60° / WallBeam

Rotation angle / Swivel angle:

Protection rating.

IP20, III

350° / 34°

Class:

Color: StratoBlack / StratoSilver / Stratowhite / RAL Colours

Beam: Flood / Medium / NarrowSpot / OvalBasic / Spot /

WallWash