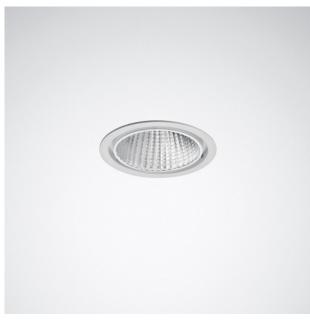

# **INPERLA LIGRA PLUS C05 / TRILUX**

#### **LUMINAIRE TYPE**

RECESSED

System Performance: 25W
Temperature: 3000K
Luminous Flux: 2600 lm
Luminous Efficiency: 104 lm/W
CRI: 80

**Dimensions:** D: 150mm H: 103mm **Voltage - Frequency:** 220V - 50/60 Hz

## **INPERLA**

Compact I FD downlight with round construction. Recessed downlight for cut-out ceiling apenings. Installation in cast concrete ceilings via accessories.

Tool-free ceiling installation via rapid-mounting springs. Optically and technically matched refurbishment plates for ceiling apertures with larger ceiling cut-out dimensions are available as accessories in various versions.