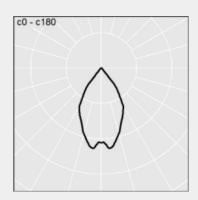

#### **LUMINAIRE TYPE**

RECESSED

System Performance: 25W
Temperature: 3000K
Luminous Flux: 2600 lm
Luminous Efficiency: 104 lm/W
CRI: 80

**Dimensions:** D: 150mm H: 103mm **Voltage - Frequency:** 220V - 50/60 Hz