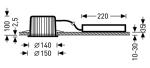

#### **LUMINAIRE TYPE**

RECESSED

System Performance: 25W
Temperature: 3000K
Luminous Flux: 2600 lm
Luminous Efficiency: 104 lm/W
CRI: 80

**Dimensions:** D: 150mm H: 103mm **Voltage - Frequency:** 220V - 50/60 Hz