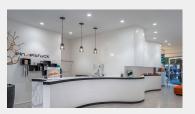

# DETAILS

**APPLICATION** Retail Lighting

**TYPE** Suspended

# IN. VOLA

The decorative suspended luminaire IN.VOLA attracts attention to itself already from far off and supports high-quality shop design. Two glass shade shapes, a spherical and a conical segment, can be chosen from.

With its attractive shape and colour design, the IN.VOLA contributes to an individual, recognizable store atmosphere. The different versions have a classic E27 socket that can be fitted with the appropriate light sources.