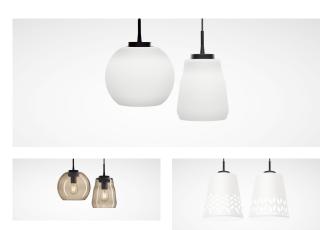

# IN. VOLA

The decorative suspended luminaire IN.VOLA attracts attention to itself already from far off and supports high-quality shop design. Two glass shade shapes, a spherical and a conical segment, can be chosen from.

The elegantly shaped, translucent shade is available in two shapes - optionally as a spherical or conical segment - in several colours. One special feature is that on request the the shade can be coordinated colour-wise with the company's CI.

With its attractive shape and colour design, the IN.VOLA contributes to an individual, recognizable store atmosphere. The different versions have a classic E27 socket that can be fitted with the appropriate light sources.