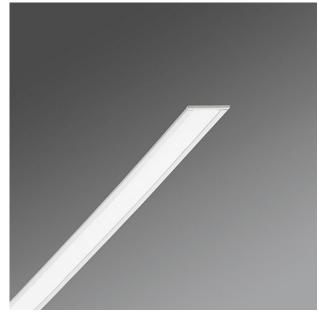

## **HOKAL 1500**

Sheet steel housing suitable for cut-out ceilings and panel ceilings; prepared for fixing of end faces or for mounting in light run arrangements; white coated, similar to RAL 9016; Housing colour traffic white RAL 9016; Direct light distribution; glare suppression using diffuse distribution frosted polycarbonate profile; diffuser is optically seamless for light run mounting; Electrical connection via 3-pole connection terminal with plug-in contacts. Integrated driver. Required accessories: end faces and universal attachment clips UBD for cut-out ceilings or WSPHL for panel ceilings; please order separately.

**Color:** traffic white RAL 9016 **Dimensions:** L:1476 x W:84 x H:76mm