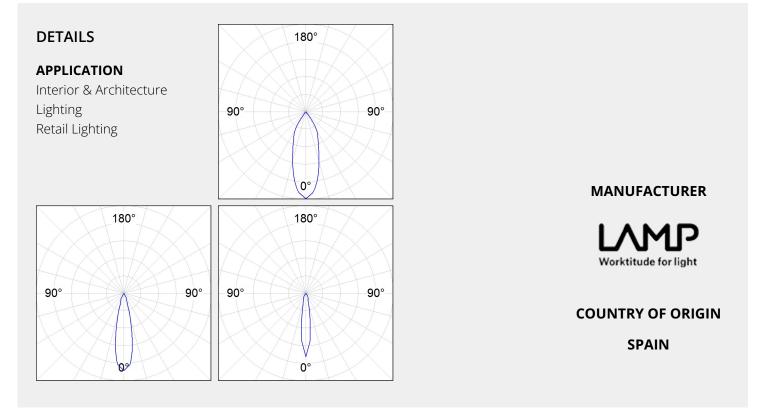

## LIGHT TECHNOLOGY LED

 System Power:
 25W / 26W

 Colour Temperature:
 3000K / 40

 Luminous Flux:
 up to 3724

 Colour Rendering Index (CRI):
 >80

 Luminaire Efficiency:
 up to 102.3

 Beam Angle:
 Spot 16° /

 Rotation Angle / Swivel Angle:
 355° / 90°

 Protection Rating Class:
 IP20, II

 Colour:
 Black / Wh

 Weight:
 1.7Kg

 Gear:
 ON/OFF, D

25W / 26W / 34W / 35W 3000K / 4000K up to 3724Lm >80 up to 102.2Lm/W Spot 16° / Medium 23°, 24° / Flood 32°, 34° 355° / 90° IP20 , II Black / White 1.7Kg ON/OFF , DALI