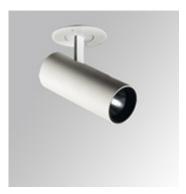

## HANCE SEMI-RECESSED 2000 / LAMP

## HANCE SEMI-RECESSED 2000

Multi-directional projector semi-recessed model HANCE SEMI RECESSED 2000 by LAMP. Body and frame made of injected aluminum in black or white and decorative rings in black or white. Passive diffusion for proper thermal management. With Flood type high purity aluminum reflector.