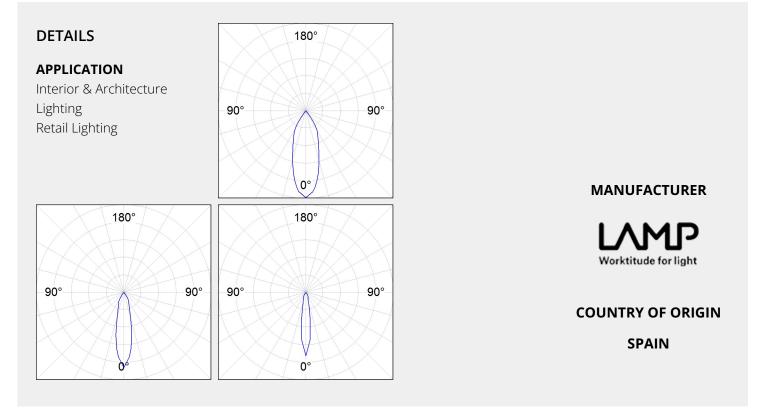

13W / 18W 3000K / 4000K up to 1760Lm >80 / >90 up to 85Lm/W Narrow 10° ,16° / Medium 24° / Flood 36° 355° / 90° IP20 , II Black / White 0.85Kg ON/OFF , DALI