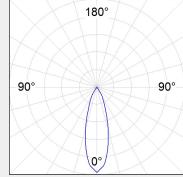

### **LIGHT TECHNOLOGY**

LED

System Power:25W / 34WColour Temperature:3000K / 4000KLuminous Flux:up to 3875Lm

**Colour Rendering Index (CRI):** >80

**Luminaire Efficiency:** up to 114Lm/W

**Beam Angle:** Spot 16° / Medium 23°, 24° / Flood 32°, 34°