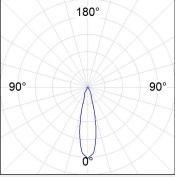

### **LIGHT TECHNOLOGY**

LED

System Power:25W / 34WColour Temperature:3000K / 4000KLuminous Flux:up to 3875Lm

**Colour Rendering Index (CRI):** >80

**Luminaire Efficiency:** up to 114Lm/W

**Beam Angle:** Spot 16° / Medium 23°, 24° / Flood 32°, 34°