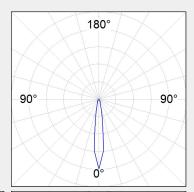

### **LIGHT TECHNOLOGY**

LED

System Power:25W / 34WColour Temperature:3000K / 4000KLuminous Flux:up to 3875Lm

**Colour Rendering Index (CRI):** >80

**Luminaire Efficiency:** up to 114Lm/W

**Beam Angle:** Spot 16° / Medium 23°, 24° / Flood 32°, 34°