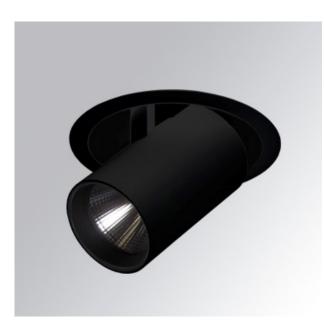

# HANCE DOWNLIGHT SEMI-RECESSED 3000/4000

Multidirectional semi-recessed downlight model HANCE DOWNLIGHT SEMI-RECESSED 3000/4000 by LAMP brand. Body and frame made of injected aluminium in textured black colour and decorative rings made of injected polycarbonate in black colour. Passive dissipation for a proper thermal management. Model with LED COB, with a neutral white colour temperature and control gear included. With Spot high purity aluminium reflector. It allows for a rotation of 355° and a tilt up to 85°. Insulation class II.