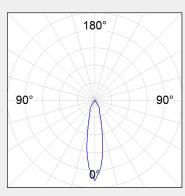

**Lighting Distribution:** Narrow 16° / Medium Flood 23° / Medium

Flood 24° / Flood 32° / Flood 34°

Weight: 1.35Kg Protection rating. Class: IP20 , I

Dimensions:Ø:90 x H:210mmGear:ON/OFF, DALI