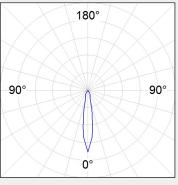

**Lighting Distribution:** Narrow 16° / Medium Flood 23° / Medium

Flood 24° / Flood 32° / Flood 34°

Weight: 1.35Kg Protection rating. Class: IP20 , I

Dimensions:Ø:90 x H:210mmGear:ON/OFF, DALI