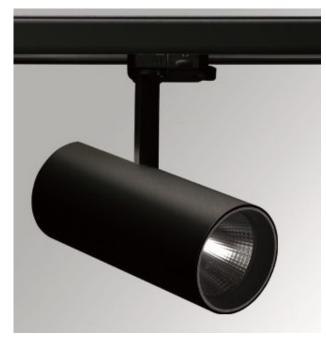

## **HANCE 3000-4000 TRACK**

The HANCE 3000-4000 TRACK model from LAMP is a multi-directional projector and is integrated in a three-phase electric rail. Passive dispersion for proper thermal management. This luminaire is also available with DALI system.