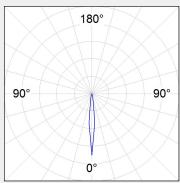

**Lighting Distribution:** Narrow 16° / Medium Flood 23° / Medium

Flood 24° / Flood 32° / Flood 34°

Weight: 1.35Kg Protection rating. Class: IP20 , I

Dimensions:Ø:90 x H:210mmGear:ON/OFF, DALI