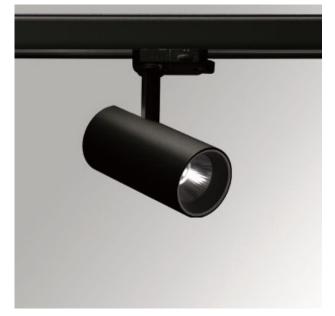

# HANCE 1000 TRACK / LAMP

### HANCE 1000 TRACK

The HANCE 1000 TRACK model from LAMP is a multi-directional projector and is integrated in a three-phase electric rail. Passive dispersion for proper thermal management. This luminaire is also available with DALI system.

Up to 57Lm/W 3000K / 4000K From 438Lm up to 737Lm Spot 10° >80 / >90 7W / 13W 0.65Kg IP20 , I Black / White Ø:65 x H:190mm ON/OFF , DALI