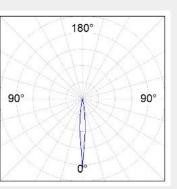

Up to 57Lm/W 3000K / 4000K From 438Lm up to 737Lm Spot 10° >80 / >90 7W / 13W 0.65Kg IP20 , I Black / White Ø:65 x H:190mm ON/OFF , DALI