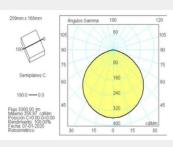

## LIGHT TECHNOLOGY

| System Power:                 | 50W                  |
|-------------------------------|----------------------|
| Colour Temperature:           | 4000K                |
| Luminous Flux:                | 6330Lm               |
| Colour Rendering Index (CRI): | >80                  |
| Luminaire Efficiency:         | 126.6Lm/W            |
| Protection Rating Class:      | IP65 , I             |
| Light Distribution:           | 120°                 |
| Dimensions:                   | L:36 x W:188 x H:237 |
| Colour:                       | Black                |
| Weight:                       | 1.18Kg               |

## **Floodlight Outdoor Projector 50W**

Floodlight outdoor projector from the TROLL family Fargo setting an advanced and innovative thermal balance system through passive dissipation with stable colour temperature of 4000K (neutral white) optimised to be used as Indoor or outdoor lighting of high heights spaces and structures. Designed for floor wall or ceiling surface mounted. Body built in extruded aluminium with frontal protection made of tempered glass finished in black. Luminaire is IP65. Luminaire built-in an reflector made of high purity aluminium with an angle beam of 120°. Luminaire sets a 50W LED source with CRI higher than 80 % and a chromatic dispersion lower than 5 SMCD. Luminaire sets a ball joint system which allows tilting 260°. Fixture has a luminous flux of 6330Lm, with an efficiency of 126.6Lm/W and a total consumption of 50W. The average life for the luminaire is 25000 h (stabilised at a minimum flux of 70% from the original). Luminaire built-in an auxiliary gear ON/OFF fed at 220-240V, 50/60 Hz.