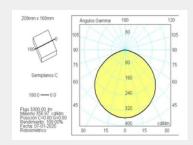

#### LIGHT TECHNOLOGY

LED

**Voltage:** 220...240V , 50/60Hz

Colour Temperature: 4000K
Colour Rendering Index (CRI): >80
System Power: 30W
Luminous Flux: 3588Lm
Luminaire Efficiency: 120Lm/W
Protection Rating Class (IP) , CLASS: IP65 , I

**Dimensions:** L:90 x W:154 x H:209mm

Beam Angle:120°Weight:0.77KgColour:Black

# Floodlight Outdoor Projector 30W

Floodlight outdoor projector from the TROLL family Fargo setting an advanced and innovative thermal balance system through passive dissipation with stable colour temperature of 4000K (neutral white) optimised to be used as Indoor or outdoor lighting of high heights spaces and structures. Designed for floor wall or ceiling surface mounted. Body built in extruded aluminium with frontal protection made of tempered glass finished in black. Luminaire is IP65. Luminaire built-in an reflector made of high purity aluminium with an angle beam of 120°. Luminaire sets a 30W LED source with CRI higher than 80 % and a chromatic dispersion lower than 5 SMCD. Luminaire sets a ball joint system which allows tilting 260°. Fixture has a luminous flux of 3588Lm, with an efficiency of 120Lm/W and a total consumption of 30W. The average life for the luminaire is 25000 h (stabilised at a minimum flux of 70 % from the original). Luminaire built-in an auxiliary gear ON/OF fed at 220-240V, 50/60 Hz.