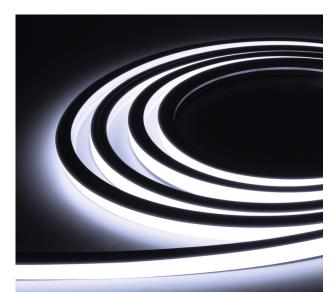

## FLEX STRIP OPAL SIDE VIEW

### FLEX STRIP OPAL SIDE VIEW

The PROLED FLEX STRIPS are perfect for indirect lighting, as custom made versions for fair or shop applications as well as for all kinds of illumination. Due to their shallow design and the individually adaptable lengths the PROLED FLEX STRIPS offer a wide spectrum of application possibilities. High flexibility – adaptable to round shapes. Installation with clamps or special glue. The 3M adhesive tape on the strip's backside (self adhesive) is only as fit-up aid. IP68 for under water use (power supply cable/end caps IP65 when correctly sealed) dimmable or DMX 512, DALI, 1-10 V, KNX controllable by MBNLED RGB MULTI power supplies/controller