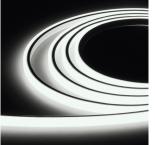

### FLEX STRIP OPAL HAMBURG

The PROLED FLEX STRIPS are perfect for indirect lighting, as custom made versions for fair or shop applications as well as for all kinds of illumination. Due to their shallow design and the individually adaptable lengths the PROLED FLEX STRIPS offer a wide spectrum of application possibilities. High flexibility – adaptable to round shapes. Installation with clamps or special glue. The 3M adhesive tape on the strip's backside (self adhesive) is only as fit-up aid. IP68 for under water use (power supply cable/end caps IP65 when correctly sealed) dimmable or DMX 512, DALI, 1-10 V, KNX controllable by MBNLED RGB MULTI power supplies/controller