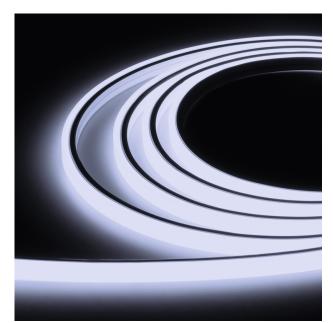

### FLEX STRIP OPAL HAMBURG

The PROLED FLEX STRIPS are perfect for indirect lighting, as custom made versions for fair or shop applications as well as for all kinds of illumination. Due to their shallow design and the individually adaptable lengths the PROLED FLEX STRIPS offer a wide spectrum of application possibilities. High flexibility – adaptable to round shapes. Installation with clamps or special glue. The 3M adhesive tape on the strip's backside (self adhesive) is only as fit-up aid. IP68 for under water use (power supply cable/end caps IP65 when correctly sealed) dimmable or DMX 512, DALI, 1-10 V, KNX controllable by MBNLED RGB MULTI power supplies/controller