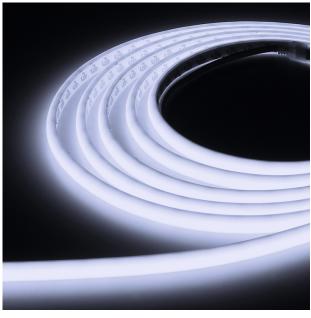

## **FLEX STRIP OPAL BERLIN**

The PROLED FLEX STRIPS are perfect for indirect lighting, as custom made versions for fair or shop applications as well as for all kinds of illumination. Due to their shallow design and the individually adaptable lengths the PROLED FLEX STRIPS offer a wide spectrum of application possibilities. High flexibility – adaptable to round shapes. Installation with clamps or special glue. The 3M adhesive tape on the strip's backside (self adhesive) is only as fit-up aid. IP68 for under water use (power supply cable/end caps IP65 when correctly sealed) dimmable or DMX 512, DALI, 1-10 V, KNX controllable by MBNLED RGB MULTI power supplies/controller