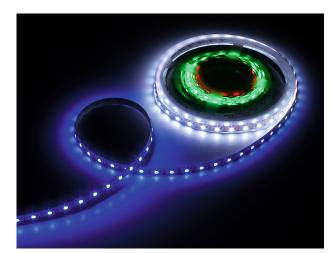

## **FLEX STRIP IP65 DIGITAL 60**

LIGHT TECHNOLOGY LED STRIPS

## FLEX STRIP IP65 DIGITAL 60

The PROLED FLEX STRIPS are perfect for indirect lighting, as custom made versions for fair or shop applications as well as for all kinds of illumination. Due to their shallow design and the individually adaptable lengths the PROLED FLEX STRIPS offer a wide spectrum of application possibilities. 3 colours in one LED, therefore 100% smooth colour mixing. High flexibility – adaptable to round shapes. Also available in 20 m reels. Please pay attention to the maximum length (5 m) per power input. Installation with 3M adhesive tape on the strip's backside (self adhesive). dimmable, autom. colour change, DMX 512, DALI, 1-10 V, KNX controllable by MBNLED RGB MULTI power supplies/controller