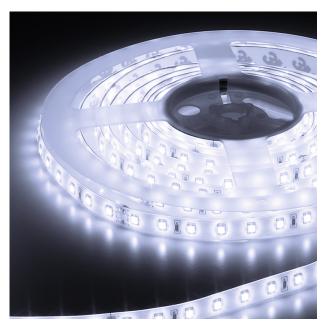

## FLEX STRIP IP53 400 HE+ MONO

The PROLED FLEX STRIPS are perfect for indirect lighting, as custom made versions for fair or shop applications as well as for all kinds of illumination. Due to their shallow design and the individually adaptable lengths the PROLED FLEX STRIPS offer a wide spectrum of application possibilities. 3 colours in one LED, therefore 100% smooth colour mixing. High flexibility – adaptable to round shapes. Also available in 20 m reels. Please pay attention to the maximum length (5 m) per power input. Installation with 3M adhesive tape on the strip's backside (self adhesive). dimmable, autom. colour change, DMX 512, DALI, 1-10 V, KNX controllable by MBNLED RGB MULTI power supplies/controller