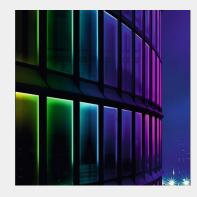

## FLEX STRIP IP53 1200 HE MONO

The PROLED FLEX STRIPS are perfect for indirect lighting, as custom made versions for fair or shop applications as well as for all kinds of illumination. Due to their shallow design and the individually adaptable lengths the PROLED FLEX STRIPS offer a wide spectrum of application possibilities. 3 colours in one LED, therefore 100% smooth colour mixing. High flexibility – adaptable to round shapes. Also available in 20 m reels. Please pay attention to the maximum length (5 m) per power input. Installation with 3M adhesive tape on the strip's backside (self adhesive). dimmable, autom. colour change, DMX 512, DALI, 1-10 V, KNX controllable by MBNLED RGB MULTI power supplies/controller