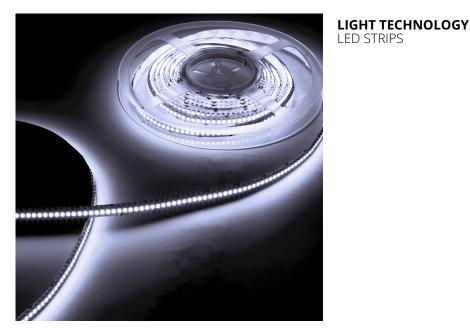

## FLEX STRIP IP53 1200 HE MONO

The PROLED FLEX STRIPS are perfect for indirect lighting, as custom made versions for fair or shop applications as well as for all kinds of illumination. Due to their shallow design and the individually adaptable lengths the PROLED FLEX STRIPS offer a wide spectrum of application possibilities. 3 colours in one LED, therefore 100% smooth colour mixing. High flexibility – adaptable to round shapes. Also available in 20 m reels. Please pay attention to the maximum length (5 m) per power input. Installation with 3M adhesive tape on the strip's backside (self adhesive). dimmable, autom. colour change, DMX 512, DALI, 1-10 V, KNX controllable by MBNLED RGB MULTI power supplies/controller