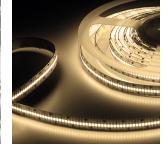

## **FLEX STRIP 2216 MONO**

### **FLEX STRIP 2216 MONO**

The PROLED FLEX STRIPS are perfect for indirect lighting, as custom made versions for fair or shop applications as well as for all kinds of illumination. Due to their shallow design and the individually adaptable lengths the PROLED FLEX STRIPS offer a wide spectrum of application possibilities. High flexibility – adaptable to round shapes Installation with 3M adhesive tape on the strip's backside (self adhesive). dimmable or DMX 512, DALI, 1-10 V, KNX controllable by MBNLED RGB MULTI power supplies/controller