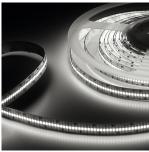

## **FLEX STRIP 2216 MONO**

### **FLEX STRIP 2216 MONO**

The PROLED FLEX STRIPS are perfect for indirect lighting, as custom made versions for fair or shop applications as well as for all kinds of illumination. Due to their shallow design and the individually adaptable lengths the PROLED FLEX STRIPS offer a wide spectrum of application possibilities. High flexibility – adaptable to round shapes Installation with 3M adhesive tape on the strip's backside (self adhesive). dimmable or DMX 512, DALI, 1-10 V, KNX controllable by MBNLED RGB MULTI power supplies/controller