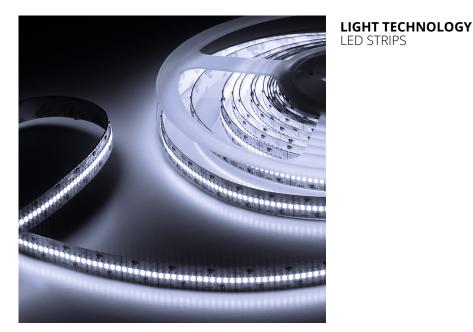

## **FLEX STRIP 2216 MONO**

### **FLEX STRIP 2216 MONO**

The PROLED FLEX STRIPS are perfect for indirect lighting, as custom made versions for fair or shop applications as well as for all kinds of illumination. Due to their shallow design and the individually adaptable lengths the PROLED FLEX STRIPS offer a wide spectrum of application possibilities. High flexibility – adaptable to round shapes Installation with 3M adhesive tape on the strip's backside (self adhesive). dimmable or DMX 512, DALI, 1-10 V, KNX controllable by MBNLED RGB MULTI power supplies/controller